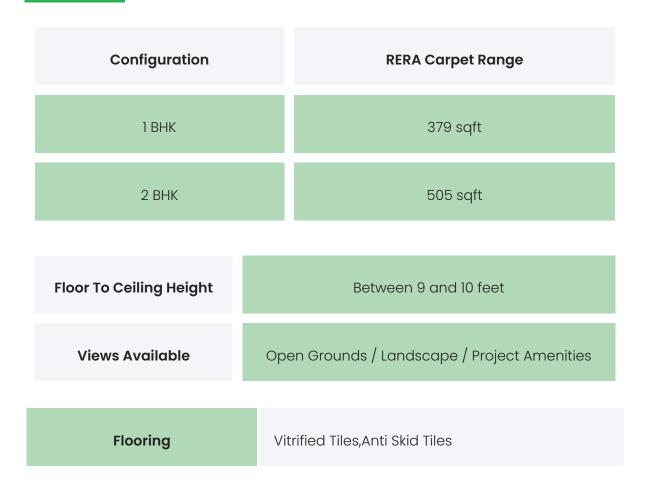

### FLAT INTERIORS

| Joinery, Fittings & Fixtures | Sanitary Fittings,Kitchen Platform,Light<br>Fittings,Stainless Steel Sink,Concealed copper<br>wiring,Electrical Sockets / Switch Boards |
|------------------------------|-----------------------------------------------------------------------------------------------------------------------------------------|
| Finishing                    | Luster Finish Paint,Anodized Aluminum / UPVC<br>Window Frames,Dry Walls,Laminated flush<br>doors,Double glazed glass windows            |
| HVAC Service                 | Split / Box A/C Provision                                                                                                               |
| Technology                   | Home Automation,Optic Fiber Cable                                                                                                       |
| White Goods                  | NA                                                                                                                                      |