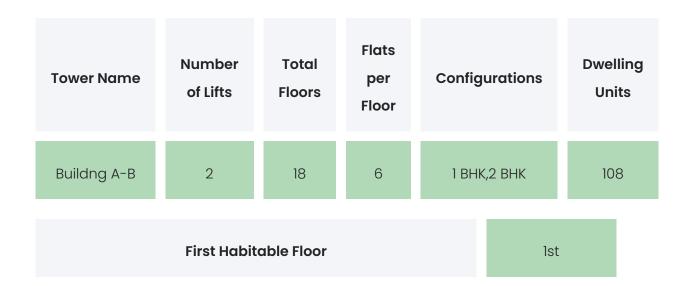

>Pool,Jogging Track,Kids Play Area,Kids<br>Pool,Gymnasium,Indoor Games Area                    |
|------------------------|-----------------------------------------------------------------------------------------------------------------------------------------|
| Leisure                | Amphitheatre,Yoga Room / Zone,Steam<br>Room,Sauna,Spa,Library / Reading Room,Senior<br>Citizen Zone,Pet Friendly,Sit-out Area,Bird Bath |
| Business & Hospitality | Visitor's Room,Day Care,Party Lawn,Restaurant /<br>Cafe,Clubhouse                                                                       |
| Eco Friendly Features  | Waste Segregation,Water Bodies / Koi<br>Ponds,Green Zone,Rain Water<br>Harvesting,Landscaped Gardens,Water<br>Storage,STP Plant         |

SUNTECK FOREST WORLD

2

BUILDING LAYOUT



### Services & Safety

- **Security :** Society Office,Maintenance Staff,Security System / CCTV,Boom Barriers,Security Staff,Earthquake Resistant Design
- Fire Safety: Sprinkler System, Fire rated doors / walls, Fire cylinders, Fireman's Lift
- Sanitation : The surrounding area is clean. No presence of nalas /slums /gutters /sewers
- Vertical Transportation : High Speed Elevators

## SUNTECK FOREST WORLD 2

### FLAT INTERIORS



| Joinery, Fittings & Fixtures | Sanitary Fittings,Kitchen Platform,Light<br>Fittings,Stainless Steel Sink,Concealed copper<br>wiring,Electrical Sockets / Switch Boards |
|------------------------------|-----------------------------------------------------------------------------------------------------------------------------------------|
| Finishing